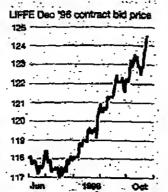

, however, does not prevent market-makers from bidding on behalf of clients, with no ceiling.

One senior analyst in London said: "It does not matter whether someone cornered the market. This will soon be forgotten, because if their aim was to gain by driving prices up, it was obviously defeated."

The 8 per cent gilt due 2015 was trading at 1001 late in the afternoon, down from 101%, the price at which it was allotted at the auction a loss of approximately £8m on the total of £1.5bn that bad been issued.

Analysts warned that the

market could remain edgy in the near term, but several agreed the long-term outlook was bullish. "The funding environment is favourable, with monthly supply of around £1bn in the

next three to six months",

said Mr Simon Briscoe, chief

UK economist at Nikko.



Other European markets were down, in line with bunds and US Treasuries. Traders said that in the absence of further economic news, Wednesday's bearisb comments by Bundesbank officials continued to be the market's main source of inspiration, Liffe's December bund future closed at 99.27, down 0.20.

New international bond issues

BTPs and Spanish bonos outperformed, their 10-year yield spreads over bunds narrowing by 4 basis points to 224 and 178 points respectively.

■ Liffe's December JGB future yesterday reached another record high, rising 0.52 to 124.56. It also traded above its Tokyo settlement price of 124.42.

Dealers in Tokyo said the rise was due to news that the Finance Ministry's trust fund bureau will maintain its current portfolio strategy. which attributes a heavy weighting t